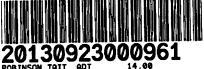

time that the case was filed. US Bank, NA (Trustee) filed the complaint against Lucas III on April 3, 2013.

On September 23, 2013, OCWEN, the servicer at the time, or MERS, caused the "CORRECTIVE ASSIGNMENT OF THE DEED OF TRUST" to be filed into King County official public records as document number 20130923000961. The corrective assignment includes the statement that, "THE PURPOSE OF THIS CORRECTIVE ASSIGNMENT IS TO CORRECT THE ASSIGNEE ON THE ASSIGNMENT RECORDED ON APRIL 4·2012 AS INSTRUMENT NUMBER 20120404001648". The Respondents case revolved specifically around the encumbrance of the Deed of Trust as noted in Trustee's original complaint. Respondents did not have standing to maintain the specific case until after September 23, 2013. See attached Exhibit A1 — Corrective Assignment of Deed of Trust.